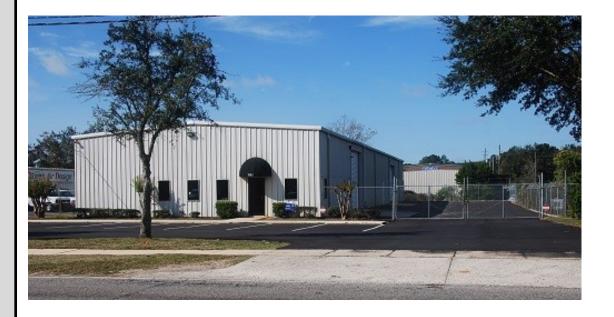

Adam J. Metcalfe, SIOR

251-432-2600 251-433-4478 - fax

adam@metcalfeco.com

Post Office Box 2903, Mobile, AL 36652

Location: 3742 Halls Mill Road

Mobile, AL

Building:

Size: 7,500± square feet total

Interior warehouse liner panels

Site: 100±' x 230±'

Zoning: I-1, Light Industrial

Features: New asphalt

Fenced

Lease Rate: \$5.50 psf, NN

## FOR LEASE Newly updated Office/Warehouse

The information provided for by the company is subject to errors, omissions, changes, prior sale or lease and withdrawal from the market without notice by the owner. This information has been gathered from sources that are deemed to be reliable, however there is no warranty or guarantee to its accuracy or validity. You are hereby advised to independently verify the information presented herein.