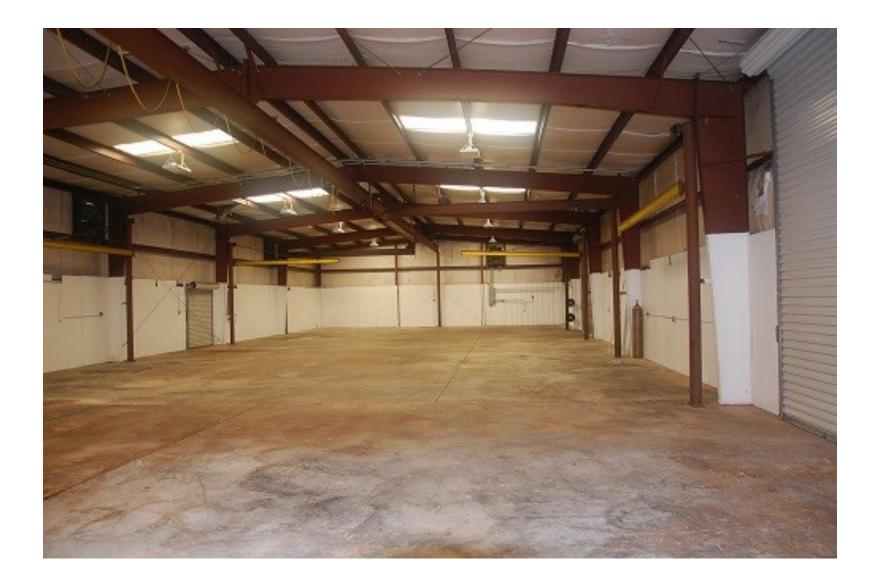

1,065± square feet office

6,785± square feet warehouse

Eave Height: 16

Loading: (2) 14' x 16' roll-up doors

Lighting: New LED lighting

Ventilation: In-wall fans

Electrical: 600 Amps, 3 Phase

Other Features: Clear span

Interior warehouse liner panels

Site: 100±' x 230±'

Zoning: I-1, Light Industrial

Features: New asphalt

Fenced

Lease Rate: \$5.50 psf, NN